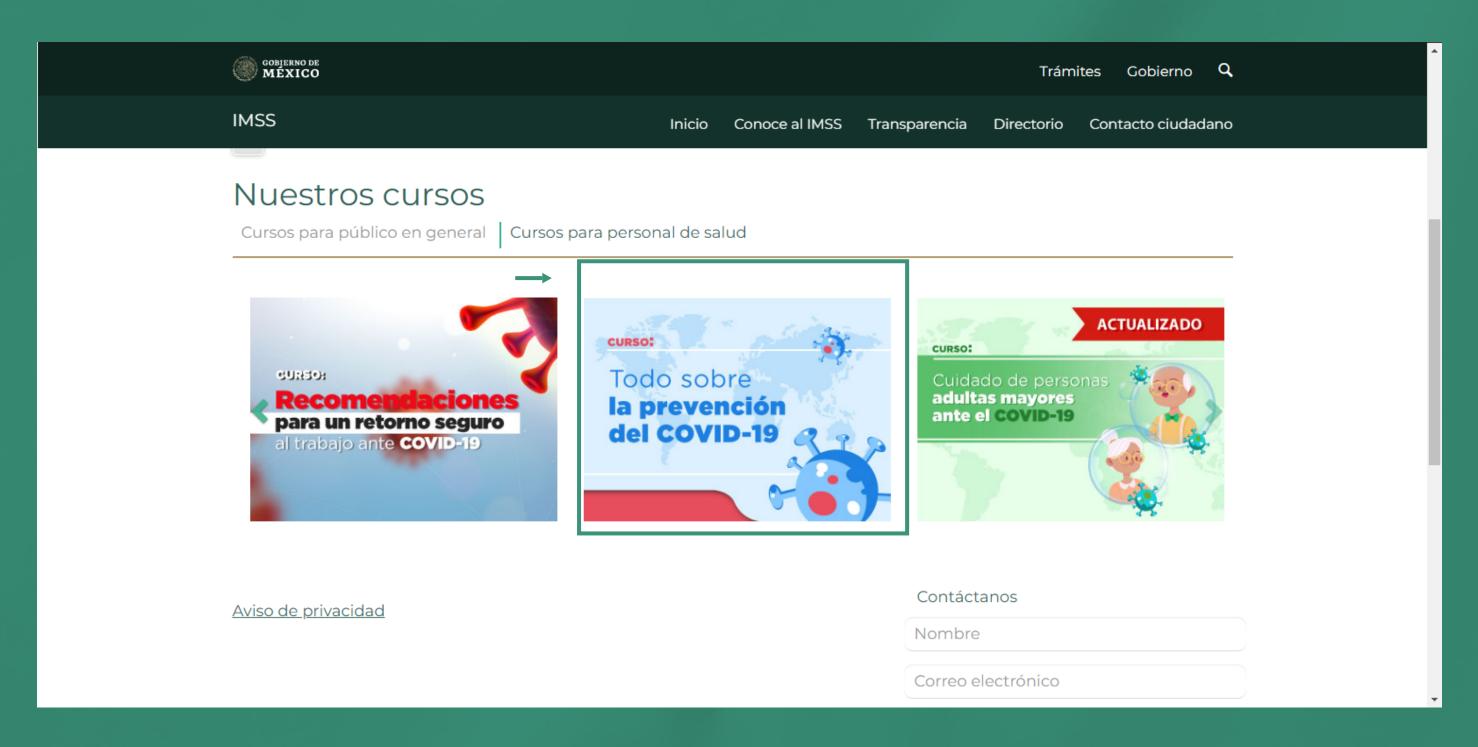

8 Selecciona el curso "Todo sobre la prevención del COVID-19" y dar clic en inscribirme.

9 Ingresa al curso.

10 Estando dentro, se iniciará con un test de orientación, después de cada tema se aplicará una pequeña evaluación y finalmente un test de aprobación.