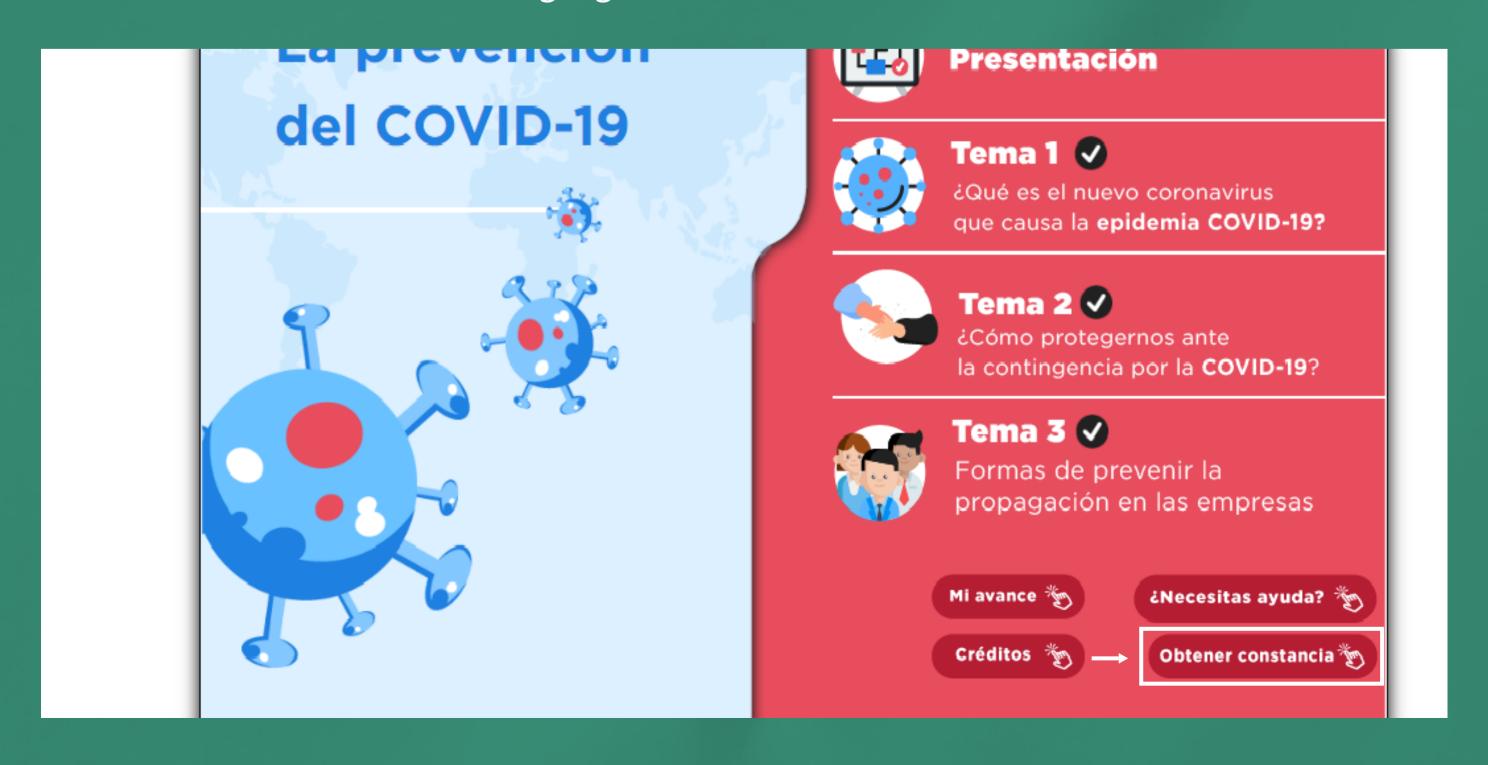

PREVENCIÓN DEL COVID-19 —

1 Ingresa a la página: climss.imss.gob.mx



2 Hacer clic en el curso "Todo sobre la prevención del Covid-19".



3 Dar clic en el botón "Inscribirme".



4 Te mandará a esta página en la cual deberás registrarte como nuevo usuario.



5 Llena los campos solicitados para el registro.



6 Se te enviará al correo el usuario y contraseña para ingresar.



7 Ingresa con el usuario y contraseña enviada anteriormente a tu correo.



8 Selecciona el curso "Todo sobre la prevención del COVID-19" y dar clic en inscribirme.



9 Ingresa al curso.



10 Estando dentro, se iniciará con un test de orientación, después de cada tema se aplicará una pequeña evaluación y finalmente un test de aprobación.



11 Al terminar los temas se agregará un botón de "obtener constancia".



12 Dar clic en "Descargar Constancia".



Obtenemos la constancia y la enviamos al correo: recursoshumanos@umm.edu.mx