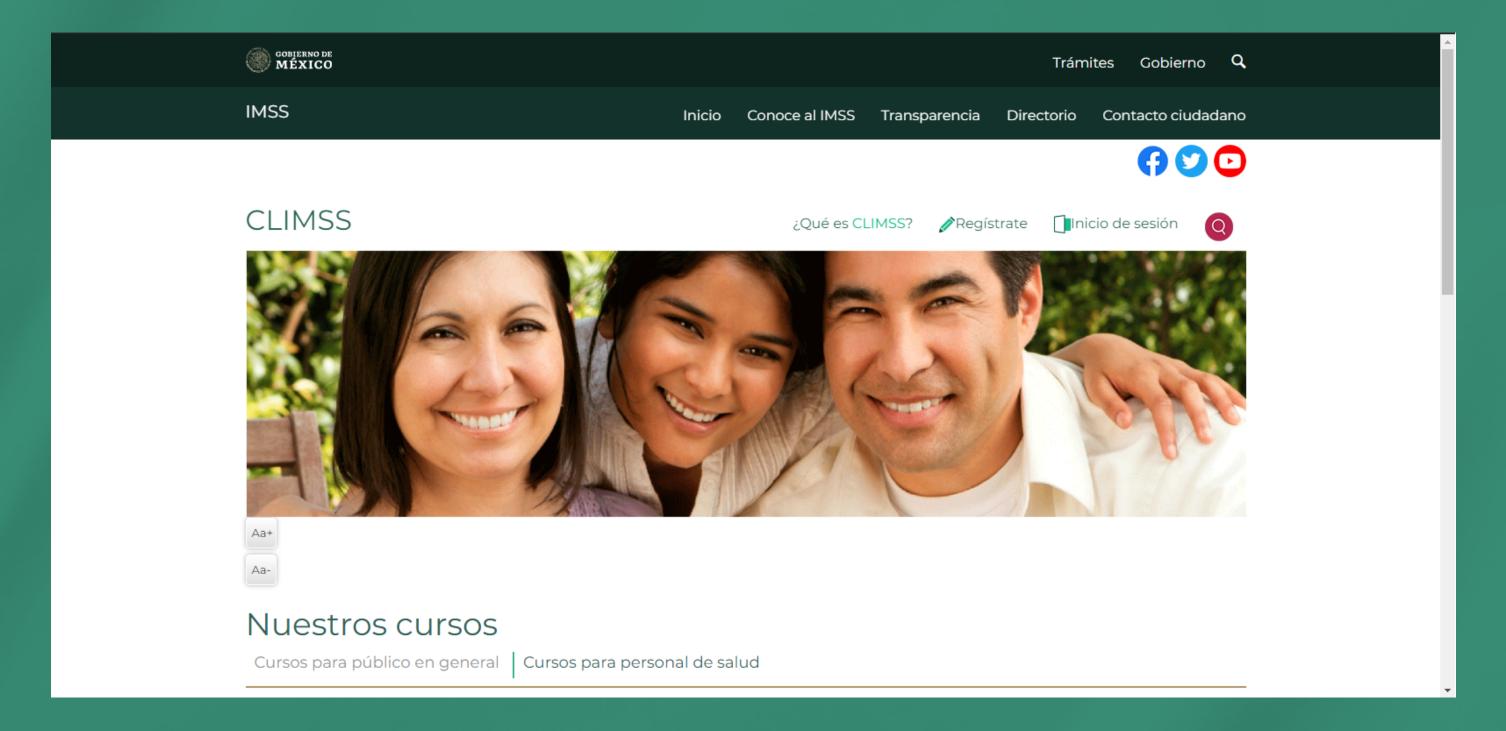

4 Te mandará a esta página en la cual deberás registrarte como nuevo usuario.

5 Llena los campos solicitados para el registro.

6 Se te enviará al correo el usuario y contraseña para ingresar.

7 Ingresa con el usuario y contraseña enviada anteriormente a tu correo.