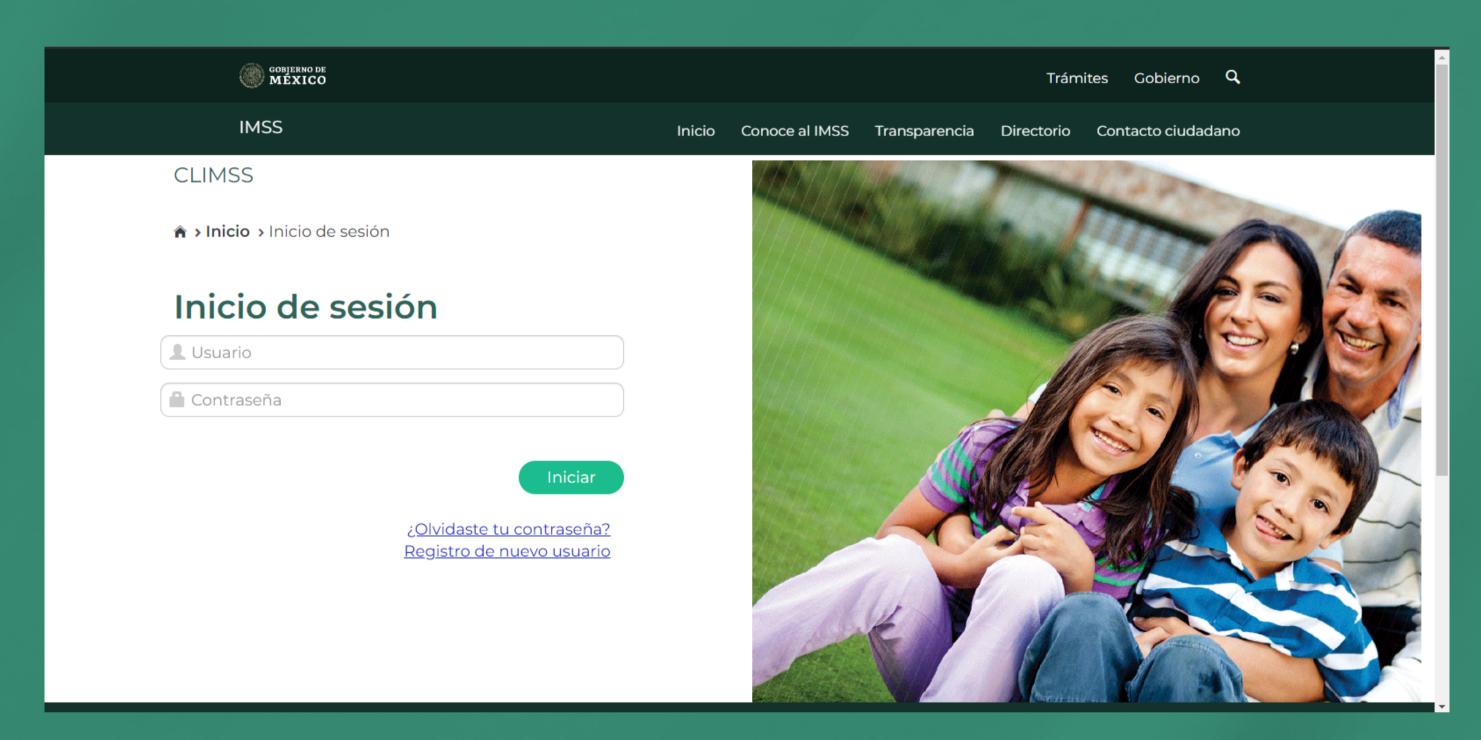

## Instructivo de Registro

— TODO SOBRE LA PREVENCIÓN DEL COVID-19 —

1 Ingresa a la página: climss.imss.gob.mx



2 Hacer clic en el curso "Todo sobre la prevención del Covid-19".



3 Dar clic en el botón "Inscribirme".



4 Te mandará a esta página en la cual deberás registrarte como nuevo usuario.



5 Llena los campos solicitados para el registro.



6 Se te enviará al correo el usuario y contraseña para ingresar.



7 Ingresa con el usuario y contraseña enviada anteriormente a tu correo.



8 Selecciona el curso "Todo sobre la prevención del COVID-19" y dar clic en inscribirme.



9 Ingresa al curso.



10 Estando dentro, se iniciará con un test de orientación, después de cada tema se aplicará una pequeña evaluación y finalmente un test de aprobación.



11 Al terminar los temas se agregará un botón de "obtener constancia".



12 Dar clic en "Descargar Constancia".



Obtenemos la constancia y la enviamos al correo: recursoshumanos@umm.edu.mx