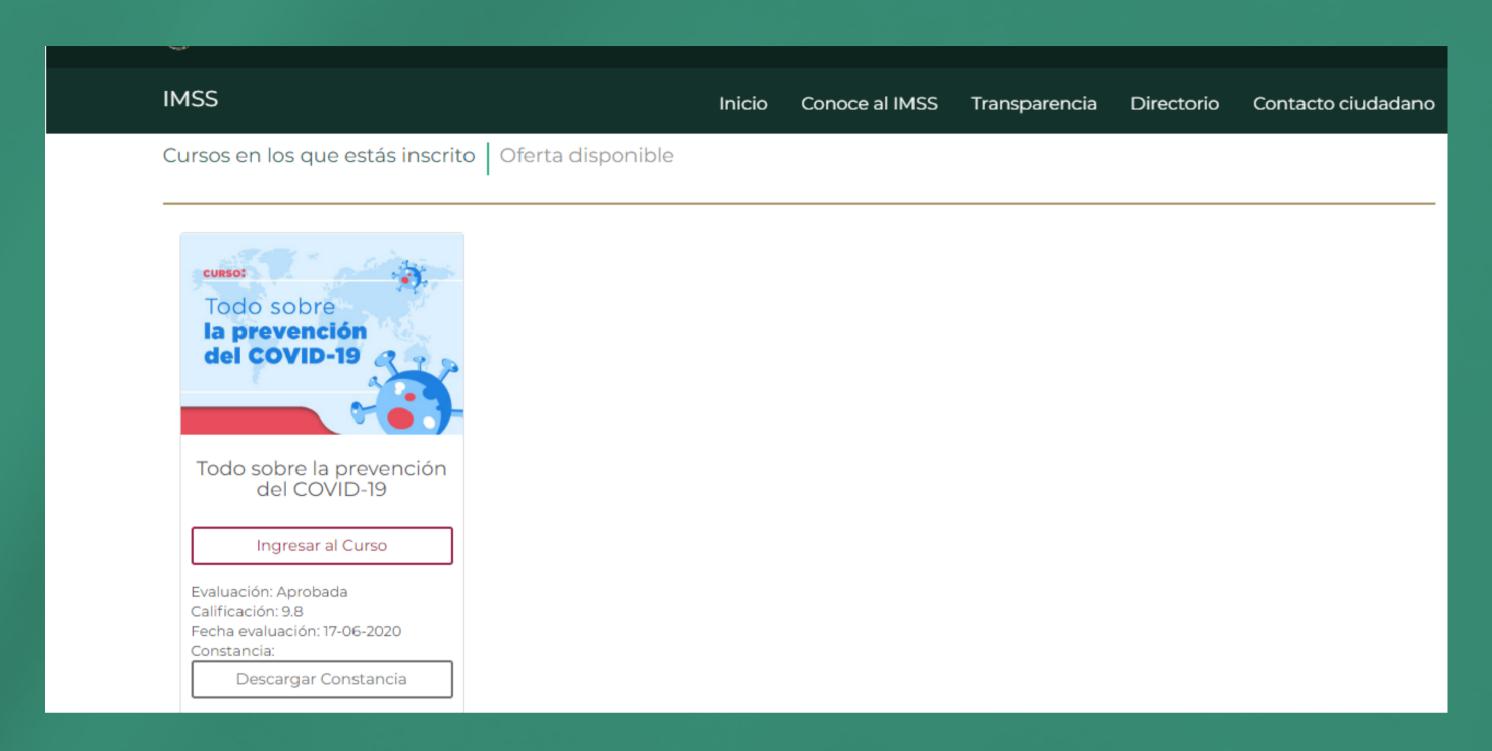

página: climss.imss.gob.mx



2 Hacer clic en el curso "Todo sobre la prevención del Covid-19".



3 Dar clic en el botón "Inscribirme".



4 Te mandará a esta página en la cual deberás registrarte como nuevo usuario.



5 Llena los campos solicitados para el registro.



6 Se te enviará al correo el usuario y contraseña para ingresar.



7 Ingresa con el usuario y contraseña enviada anteriormente a tu correo.



8 Selecciona el curso "Todo sobre la prevención del COVID-19" y dar clic en inscribirme.



9 Ingresa al curso.



10 Estando dentro, se iniciará con un test de orientación, después de cada tema se aplicará una pequeña evaluación y finalmente un test de aprobación.



11 Al terminar los temas se agregará un botón de "obtener constancia".



12 Dar clic en "Descargar Constancia".



Obtenemos la constancia y la enviamos al correo: recursoshumanos@umm.edu.mx