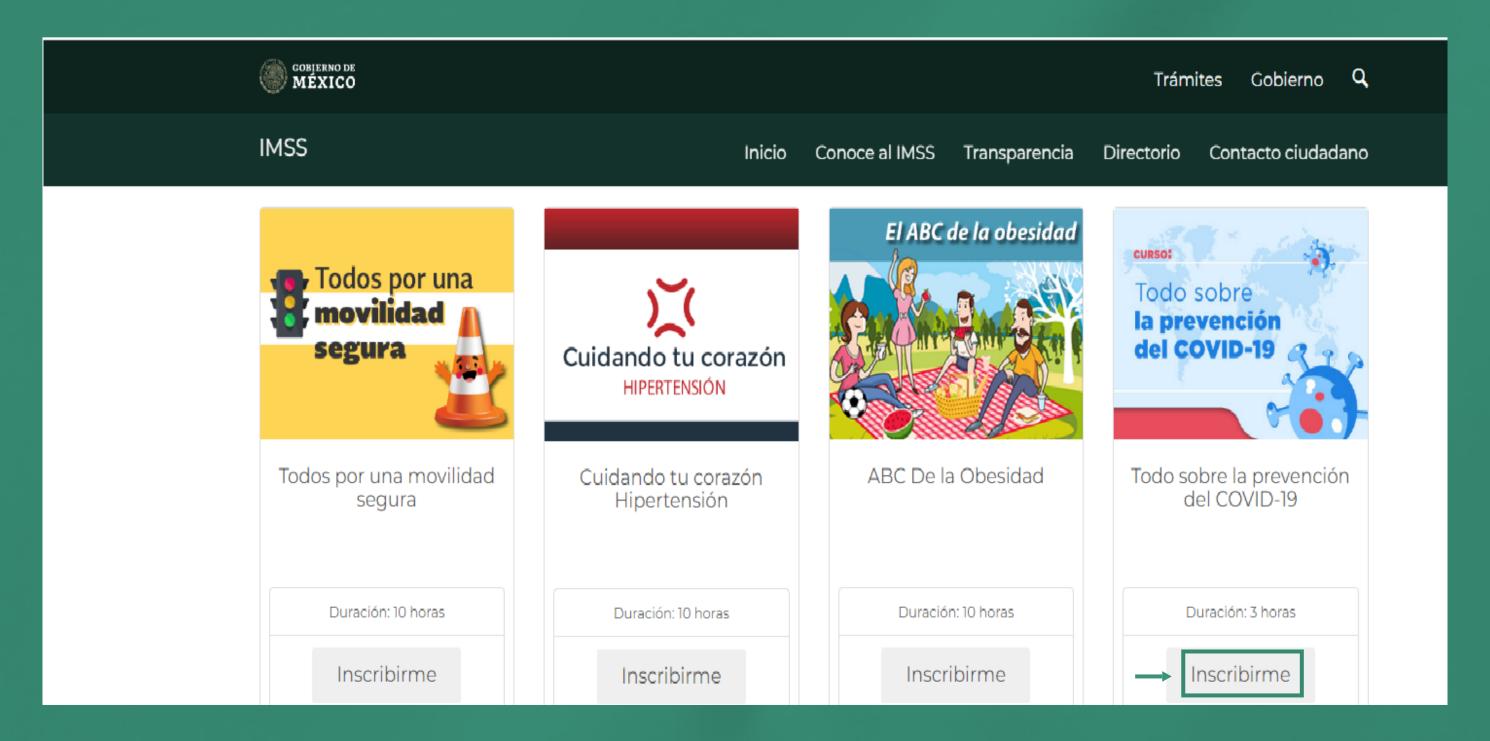

## Instructivo de Registro

— TODO SOBRE LA PREVENCIÓN DEL COVID-19 —

1 Ingresa a la página: climss.imss.gob.mx



2 Hacer clic en el curso "Todo sobre la prevención del Covid-19".



3 Dar clic en el botón "Inscribirme".



4 Te mandará a esta página en la cual deberás registrarte como nuevo usuario.



5 Llena los campos solicitados para el registro.



6 Se te enviará al correo el usuario y contraseña para ingresar.



7 Ingresa con el usuario y contraseña enviada anteriormente a tu correo.



8 Selecciona el curso "Todo sobre la prevención del COVID-19" y dar clic en inscribirme.



9 Ingresa al curso.



10 Estando dentro, se iniciará con un test de orientación, después de cada tema se aplicará una pequeña evaluación y finalmente un test de aprobación.



11 Al terminar los temas se agregará un botón de "obtener constancia".



12 Dar clic en "Descargar Constancia".



Obtenemos la constancia y la enviamos al correo: recursoshumanos@umm.edu.mx