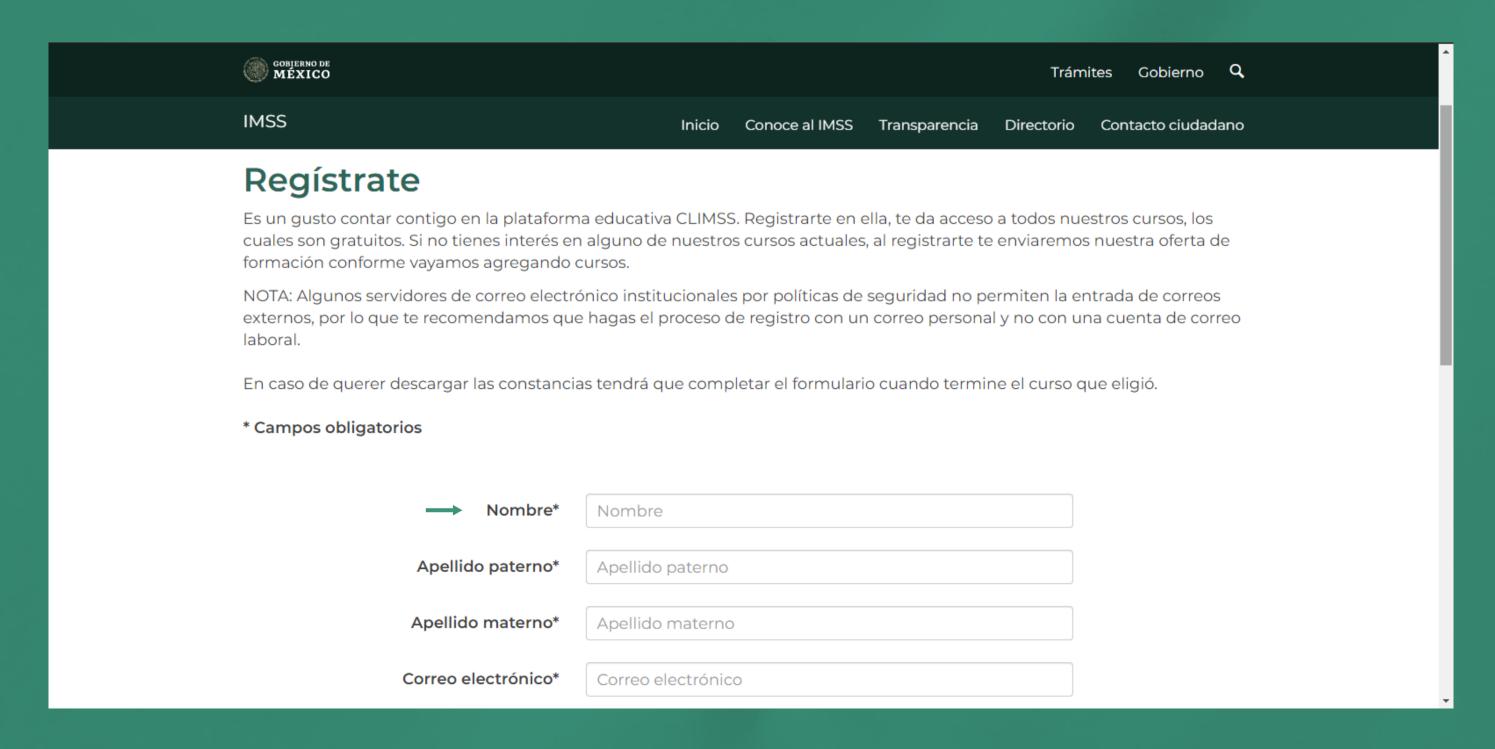

4 Te mandará a esta página en la cual deberás registrarte como nuevo usuario.

5 Llena los campos solicitados para el registro.

6 Se te enviará al correo el usuario y contraseña para ingresar.

7 Ingresa con el usuario y contraseña enviada anteriormente a tu correo.