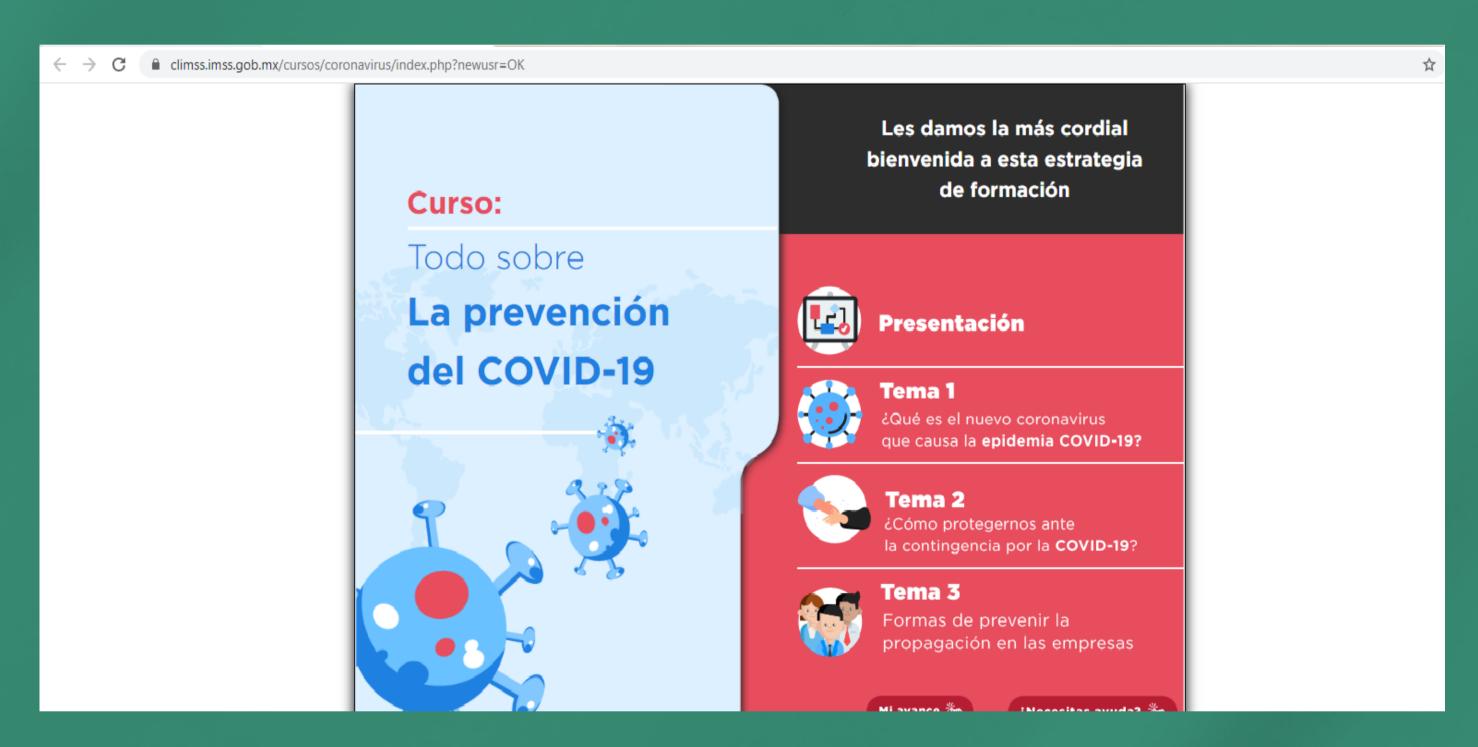

## Instructivo de Registro

— TODO SOBRE LA PREVENCIÓN DEL COVID-19 —

1 Ingresa a la página: climss.imss.gob.mx



2 Hacer clic en el curso "Todo sobre la prevención del Covid-19".



3 Dar clic en el botón "Inscribirme".



4 Te mandará a esta página en la cual deberás registrarte como nuevo usuario.



5 Llena los campos solicitados para el registro.



6 Se te enviará al correo el usuario y contraseña para ingresar.



7 Ingresa con el usuario y contraseña enviada anteriormente a tu correo.



8 Selecciona el curso "Todo sobre la prevención del COVID-19" y dar clic en inscribirme.



9 Ingresa al curso.



10 Estando dentro, se iniciará con un test de orientación, después de cada tema se aplicará una pequeña evaluación y finalmente un test de aprobación.



11 Al terminar los temas se agregará un botón de "obtener constancia".



12 Dar clic en "Descargar Constancia".



Obtenemos la constancia y la enviamos al correo: recursoshumanos@umm.edu.mx