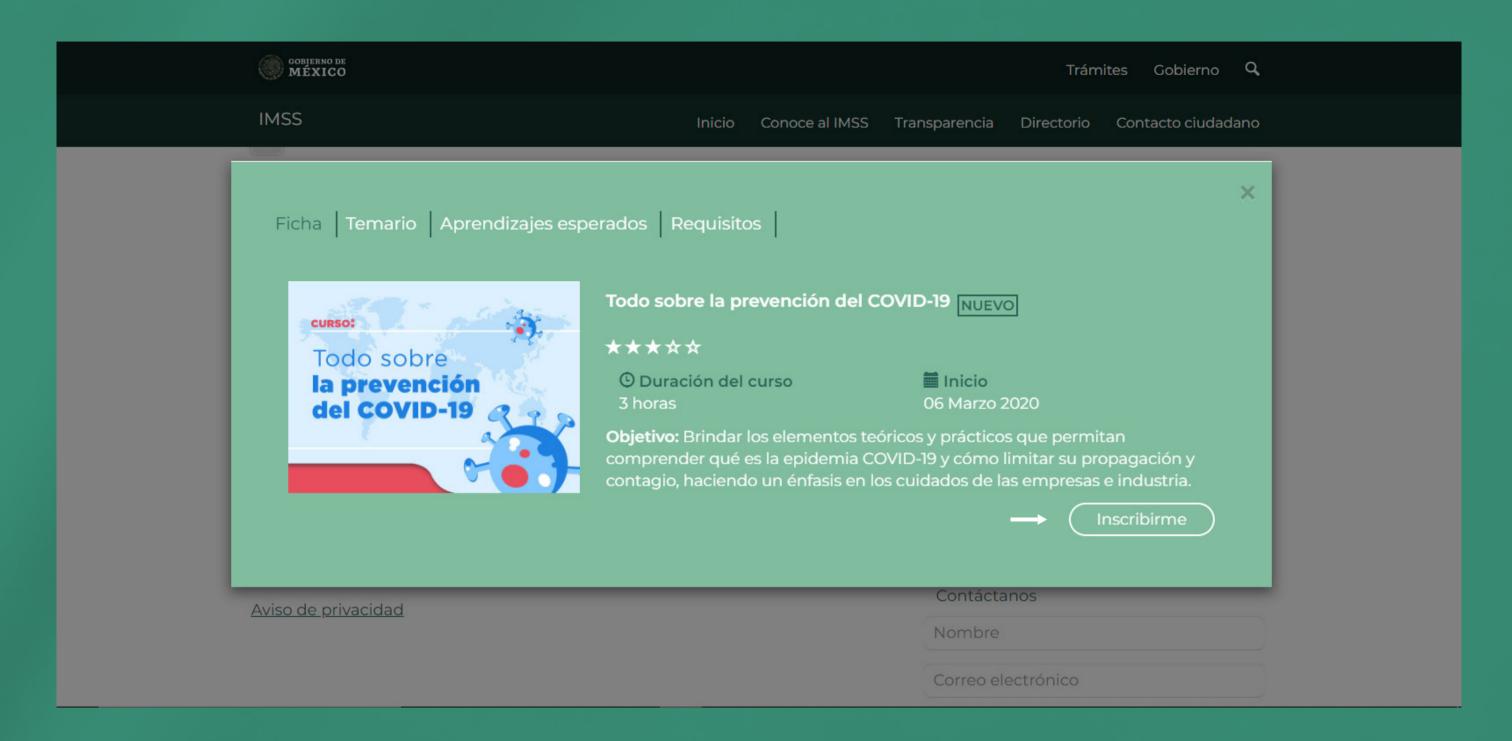

11 Al terminar los temas se agregará un botón de "obtener constancia".

12 Dar clic en "Descargar Constancia".

Obtenemos la constancia y la enviamos al correo: recursoshumanos@umm.edu.mx