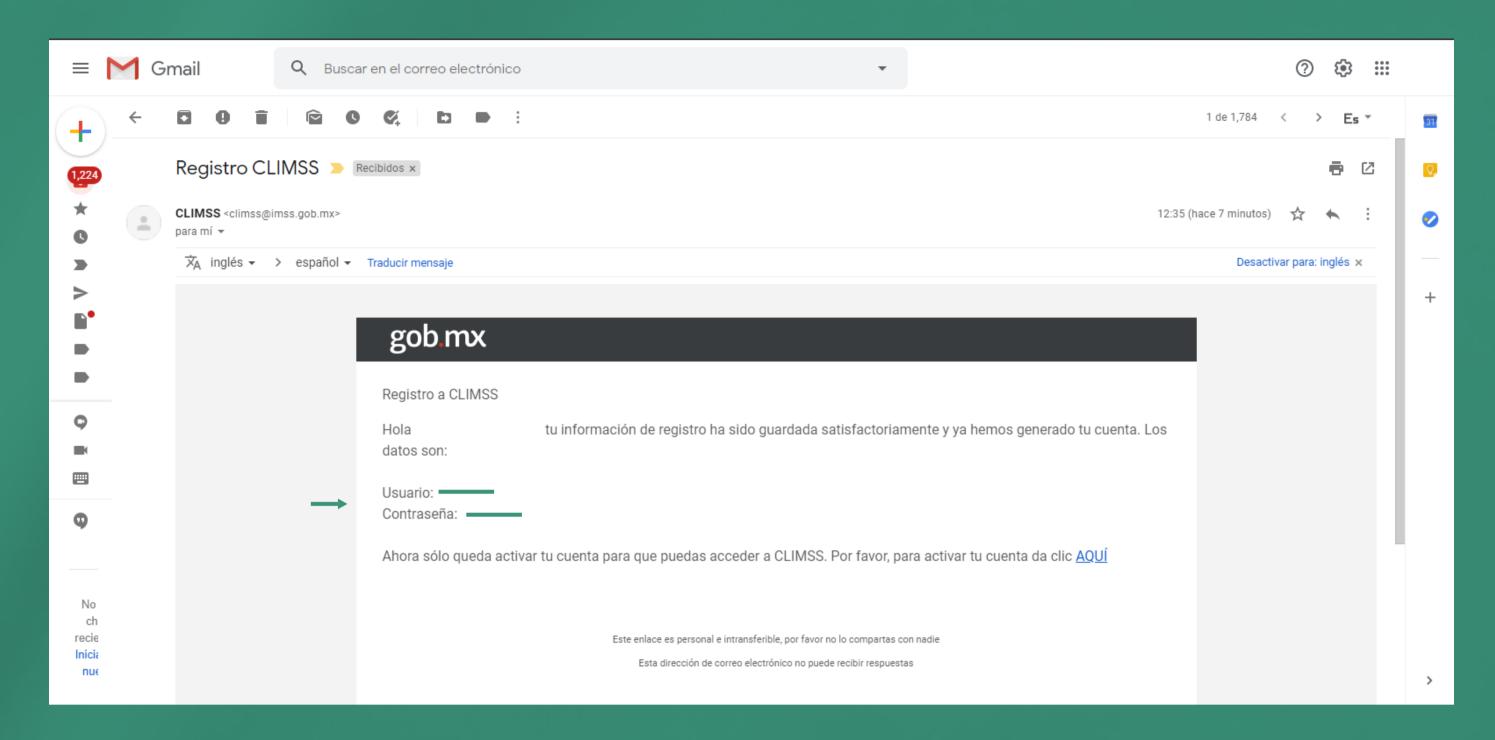

## Instructivo de Registro

— TODO SOBRE LA PREVENCIÓN DEL COVID-19 —

1 Ingresa a la página: climss.imss.gob.mx



2 Hacer clic en el curso "Todo sobre la prevención del Covid-19".



3 Dar clic en el botón "Inscribirme".



4 Te mandará a esta página en la cual deberás registrarte como nuevo usuario.



5 Llena los campos solicitados para el registro.



6 Se te enviará al correo el usuario y contraseña para ingresar.



7 Ingresa con el usuario y contraseña enviada anteriormente a tu correo.



8 Selecciona el curso "Todo sobre la prevención del COVID-19" y dar clic en inscribirme.



9 Ingresa al curso.



10 Estando dentro, se iniciará con un test de orientación, después de cada tema se aplicará una pequeña evaluación y finalmente un test de aprobación.



11 Al terminar los temas se agregará un botón de "obtener constancia".



12 Dar clic en "Descargar Constancia".



Obtenemos la constancia y la enviamos al correo: recursoshumanos@umm.edu.mx