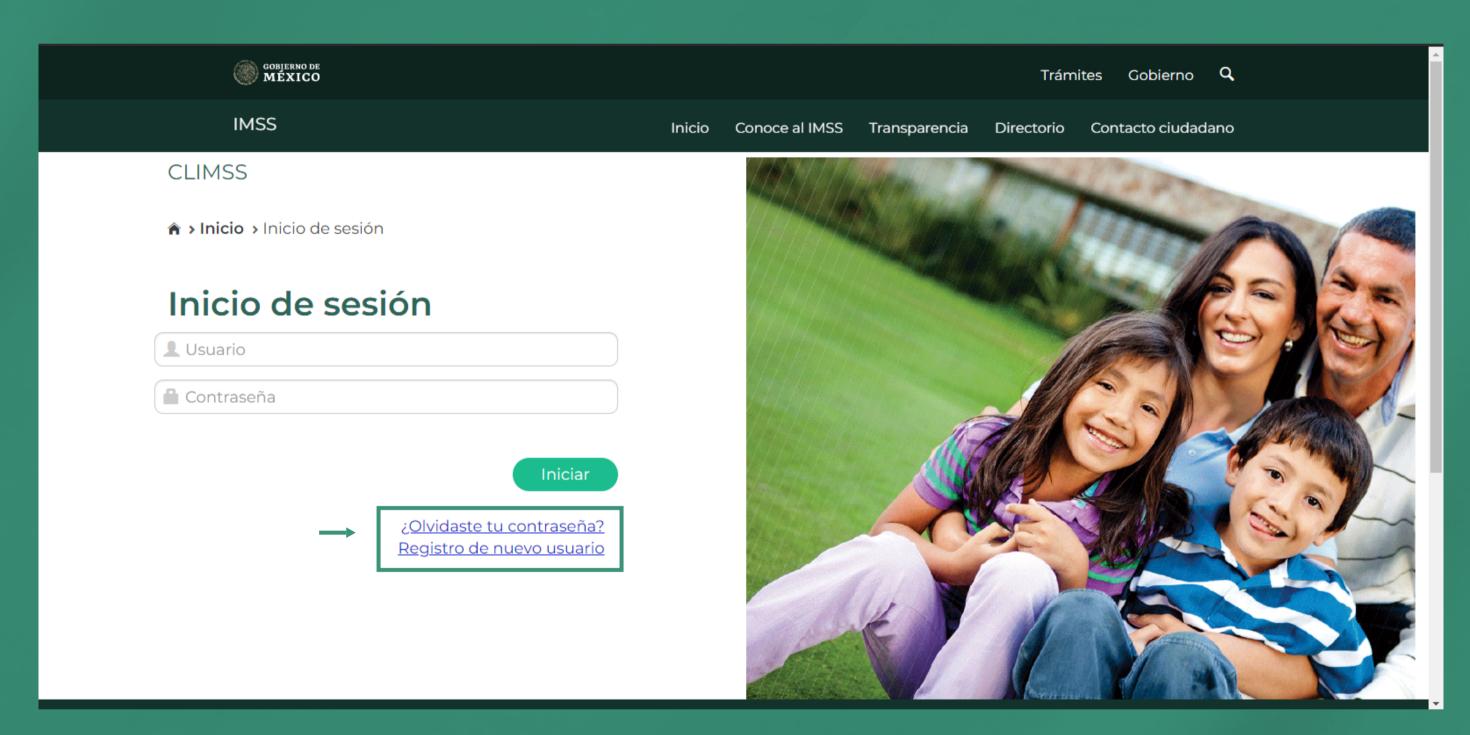

## Instructivo de Registro

— TODO SOBRE LA PREVENCIÓN DEL COVID-19 —

1 Ingresa a la página: climss.imss.gob.mx



2 Hacer clic en el curso "Todo sobre la prevención del Covid-19".



3 Dar clic en el botón "Inscribirme".



4 Te mandará a esta página en la cual deberás registrarte como nuevo usuario.



5 Llena los campos solicitados para el registro.



6 Se te enviará al correo el usuario y contraseña para ingresar.



7 Ingresa con el usuario y contraseña enviada anteriormente a tu correo.



8 Selecciona el curso "Todo sobre la prevención del COVID-19" y dar clic en inscribirme.



9 Ingresa al curso.



10 Estando dentro, se iniciará con un test de orientación, después de cada tema se aplicará una pequeña evaluación y finalmente un test de aprobación.



11 Al terminar los temas se agregará un botón de "obtener constancia".



12 Dar clic en "Descargar Constancia".



Obtenemos la constancia y la enviamos al correo: recursoshumanos@umm.edu.mx