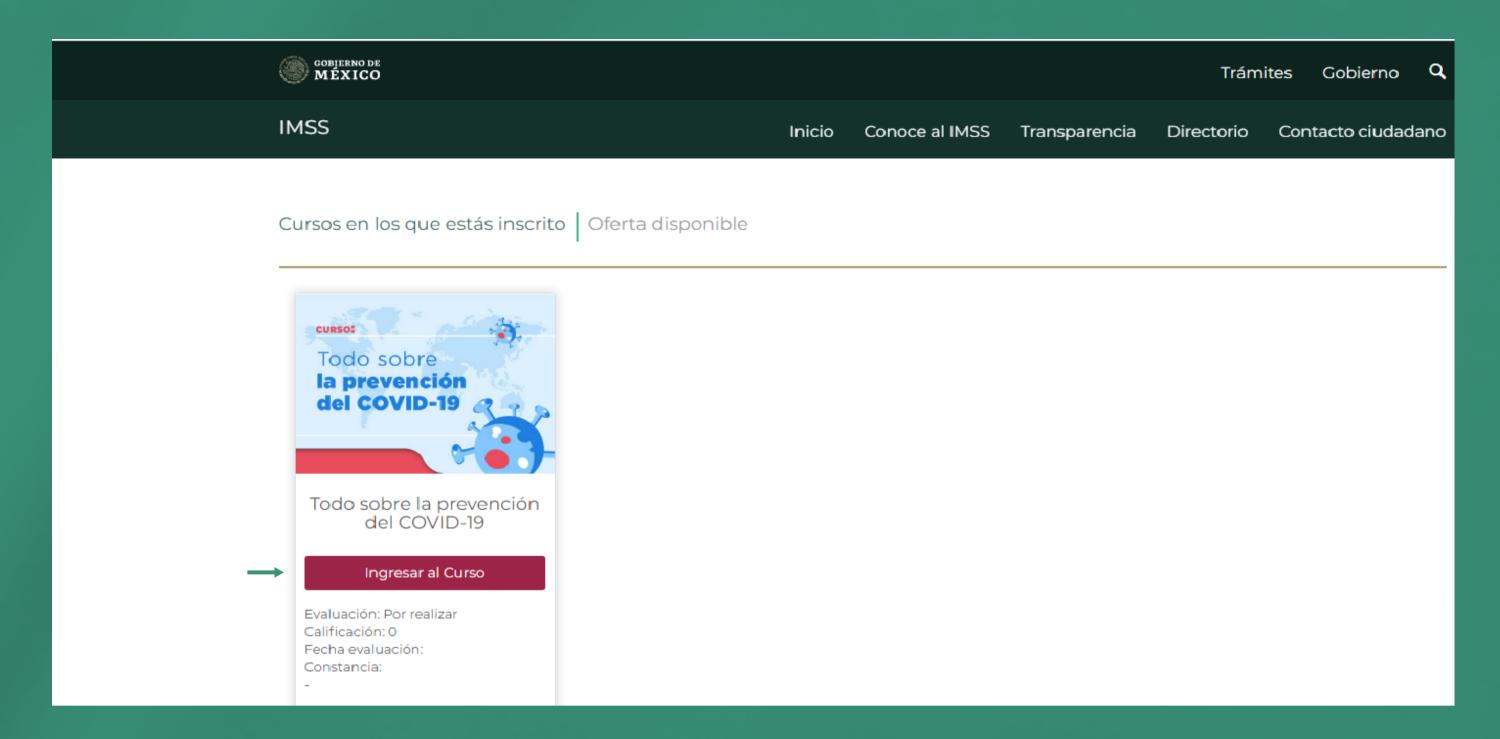

8 Selecciona el curso "Todo sobre la prevención del COVID-19" y dar clic en inscribirme.

9 Ingresa al curso.

10 Estando dentro, se iniciará con un test de orientación, después de cada tema se aplicará una pequeña evaluación y finalmente un test de aprobación.